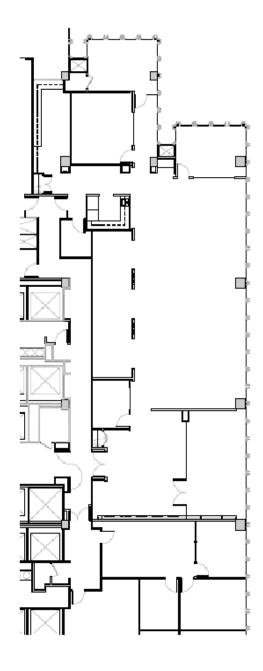

## **Available Space**

Four Embarcadero Center Suite 710/730 6,508 SF

- Six private offices
- Large open area
- · Conference room
- Break room
- Workroom
- It/storage room
- Available now

For More Information, Contact: