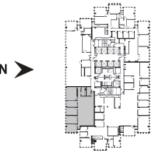

## **Available Space**

Four Embarcadero Center Suite 3660 3,116 SF

- Creative spec suite
- · Excellent views
- · Open office plan
- Conference room
- Huddle/ phone rooms
- · Open break area
- IT/ storage room
- Double-door entry
- · Upgraded finishes throughout
- · Available Now