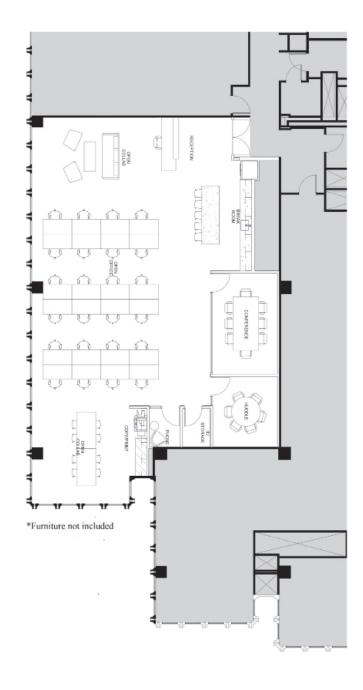

## **Available Space**

Four Embarcadero Center Suite 3660 3,116 SF

- Creative spec suite
- · Excellent views
- · Open office plan
- Conference room
- Huddle/ phone rooms
- · Open break area
- IT/ storage room
- Double-door entry
- · Upgraded finishes throughout
- · Available Now