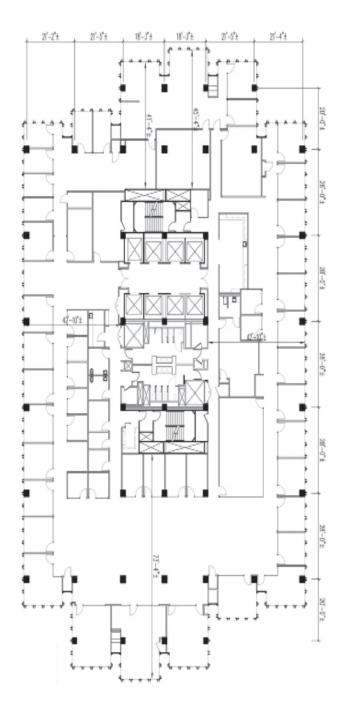

## **Available Space**

Four Embarcadero Center Suite 3500 22,501 SF

- · Excellent bay views
- · Full floor identity
- Open area
- Multiple conference rooms
- Kitchen
- Break areas
- Multiple work rooms
- Storage/ IT rooms
- Available Now