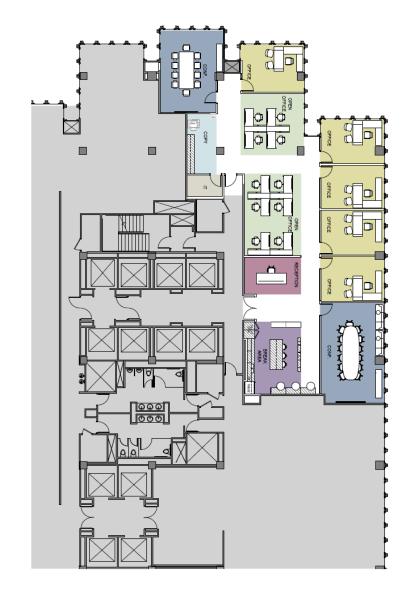

# Suite 2310

FLOOR 23 | 5,083 SF

## **FEATURES:**

- Brand new spec suite in progress
- Great water views
- (5) Private offices
- (2) Corner offices
- (2) Conference rooms
- Open break area
- Work/Copy room
- IT/Storage room
- Double-door entry