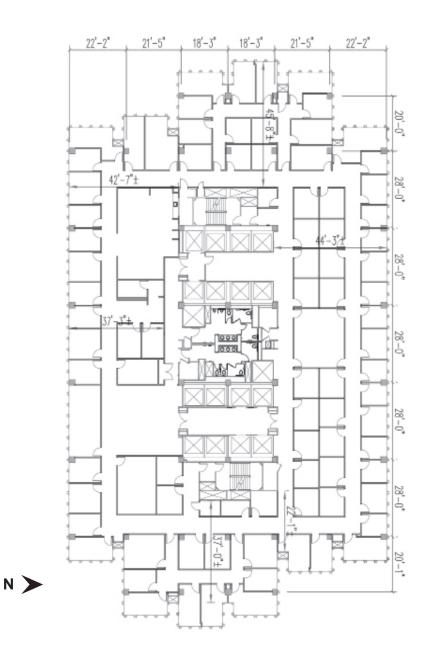

## **Available Space**

Four Embarcadero Center Suite 1400 21,795 SF

- Nice water views
- Eighty-two private offices
- Two conference rooms
- Kitchen
- IT/storage room
- Available June 2024

For More Information, Contact: