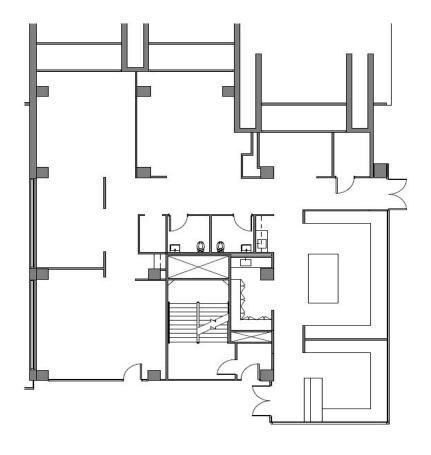

## Available Space

Three Embarcadero Center Suite P-2 3,202 RSF

- Easy access to Lobby level
- Large open area
- Kitchenette
- Restrooms
- Work/copy area
- Available now