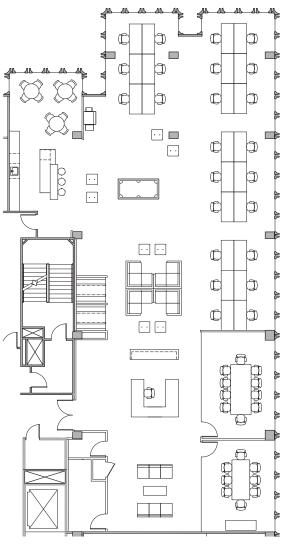

## **Available Space**

Three Embarcadero Center Suite 610 5,661 SF

- · Nice Bay Views
- Open office area
- Exposed ceiling
- · Two conference rooms
- · Open kitchen
- Booth seating
- · Polished concrete flooring
- Unique finishes
- Double door entry
- Available now