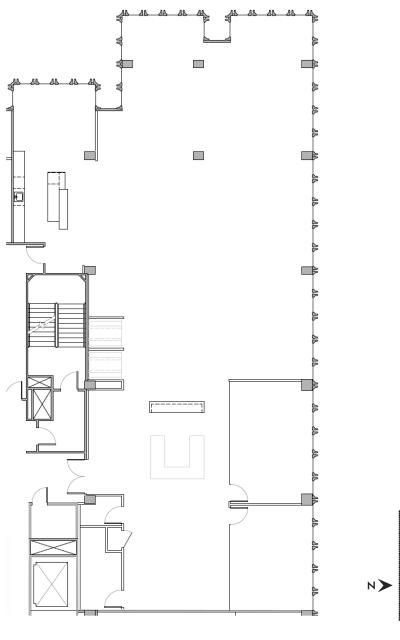

## THREE EMBARCADERO CENTER

# Suite 610

FLOOR 6 | 5,661 SF

## FLOOR ORIENTATION:

Northwest

## **FEATURES:**

- Nice Bay views
- Open office area
- Exposed ceiling
- (2) Conference rooms
- Open kitchen
- · Booth seating
- Polished concrete flooring
- Unique finishes
- Double door-entry