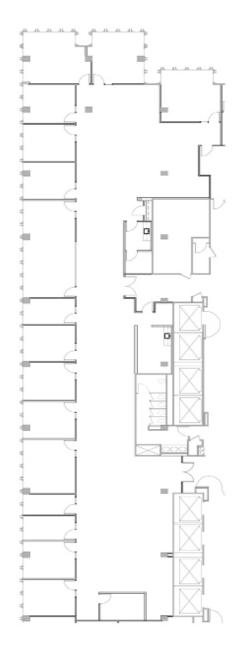

# EMBARCADERO CENTER - Floor Plan

## Available Space

Three Embarcadero Center Suite 410 9,789 SF

- Fifteen private offices (three corner)
- Two conference rooms
- Open area
- Kitchen
- Break room
- Work room/copy rooms
- Double door entry
- Available Now