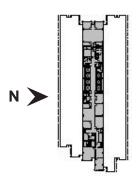

# EMBARCADERO CENTER - Floor Plan

## Available Space

Three Embarcadero Center Suite 3000 7,060 SF

- Excellent views
- Seven private window-line offices
- Multiple conference rooms
- Open area
- Break room
- Work/copy room
- IT/Storage room
- Can be combined with the 29th floor for 14,166 SF
- Interconnecting stairway to the 29th floor
- Available now