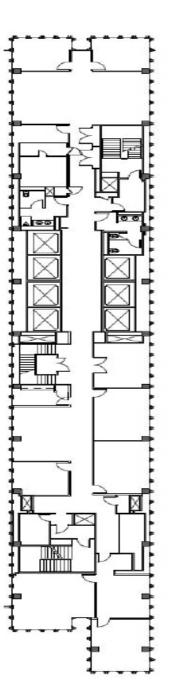

# EMBARCADERO CENTER - Floor Plan

## Available Space

Three Embarcadero Center Suite 3000 7,060 SF

- Excellent views
- Seven private window-line offices
- Multiple conference rooms
- Open area
- Break room
- Work/copy room
- IT/Storage room
- Can be combined with the 29th floor for 14,166 SF
- Interconnecting stairway to the 29th floor
- Available now