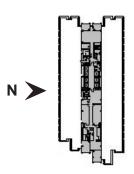

## **Available Space**

Three Embarcadero Center Suite 2900 7,106 SF

- · Excellent views
- Five private window-line offices
- Multiple conference rooms
- · Open area
- Work/copy room
- IT/Storage room
- · Can be combined with the 30th floor for 14,166 SF
- Interconnecting stairway to the 30th floor
- Available now