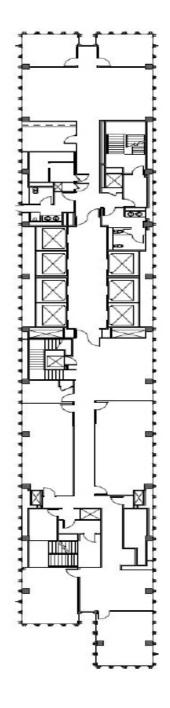

## **Available Space**

Three Embarcadero Center Suite 2900 7,106 SF

- · Excellent views
- Five private window-line offices
- Multiple conference rooms
- · Open area
- Work/copy room
- IT/Storage room
- · Can be combined with the 30th floor for 14,166 SF
- Interconnecting stairway to the 30th floor
- Available now