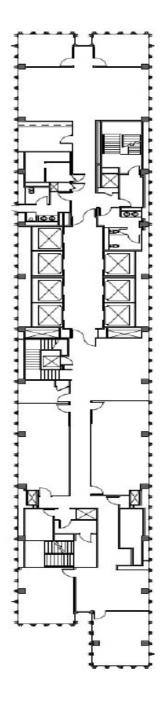

## **Available Space**

Three Embarcadero Center Suite 2900 7,106 SF

- Excellent views
- · Five private window-line offices
- Multiple conference rooms
- · Open area
- Work/copy room
- IT/Storage room
- Can be combined with the 30th floor for 14,166 SF
- Interconnecting stairway to the 30th floor
- Available now

## **Available Space**

Three Embarcadero Center Suite 3000 7,060 SF

- Excellent views
- Seven private window-line offices
- Multiple conference rooms
- · Open area
- Break room
- Work/copy room
- IT/Storage room
- Can be combined with the 29th floor for 14,166 SF
- Interconnecting stairway to the 29th floor
- Available now