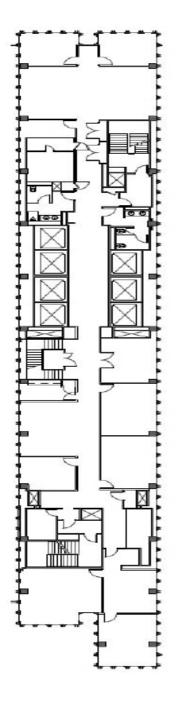

## **Available Space**

Three Embarcadero Center Suite 2900 7,106 SF

- Excellent views
- · Five private window-line offices
- Multiple conference rooms
- · Open area
- Work/copy room
- IT/Storage room
- Can be combined with the 30th floor for 14,166 SF
- Interconnecting stairway to the 30th floor
- Available now

## **Available Space**

Three Embarcadero Center Suite 3000 7,060 SF

- Excellent views
- Seven private window-line offices
- Multiple conference rooms
- · Open area
- Break room
- Work/copy room
- IT/Storage room
- Can be combined with the 29th floor for 14,166 SF
- Interconnecting stairway to the 29th floor
- Available now