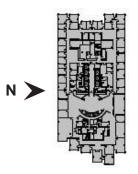

## **Available Space**

Three Embarcadero Center Suite 2800 26,114 SF

- · Excellent views
- Forty two private offices
- · Thirteen conference rooms
- · Open area
- Break rooms
- Copy/work rooms
- IT/Storage room
- Interconnecting stairway to the 27th floor
- Available January 2025