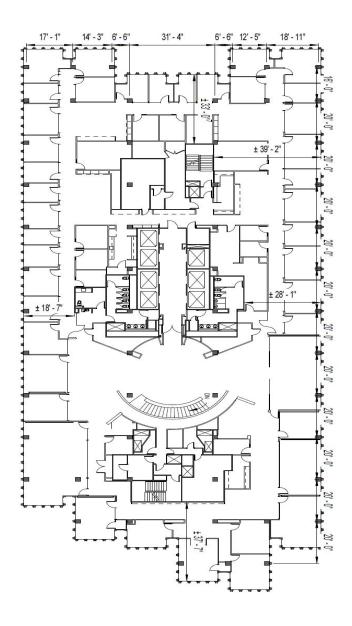

## **Available Space**

Three Embarcadero Center Suite 2800 26,114 SF

- · Excellent views
- Forty two private offices
- · Thirteen conference rooms
- · Open area
- Break rooms
- Copy/work rooms
- IT/Storage room
- Interconnecting stairway to the 27th floor
- Available January 2025