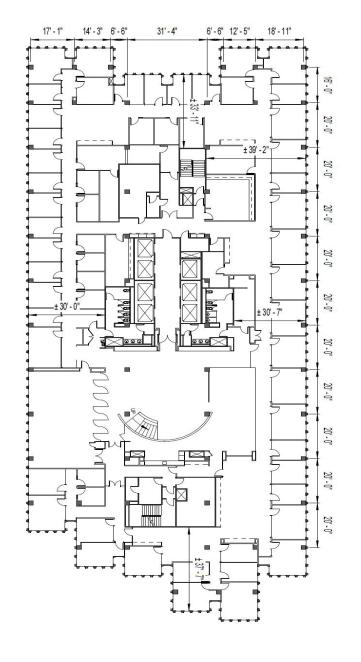

## Available Space

Three Embarcadero Center Suite 2700 26,245 SF

- Excellent views
- Sixty private offices
- Large conference room
- Open area
- Copy/work rooms
- IT/storage rooms
- Interconnecting stairway to the 28th floor
- Available January 2025