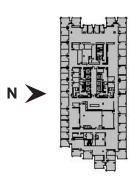

## **Available Space**

Three Embarcadero Center Suite 2500 26,245 SF

- Excellent views
- Fifty five private offices
- Two conference rooms
- · Open area
- Break rooms
- Copy/work rooms
- IT/storage rooms
- Available January 2025