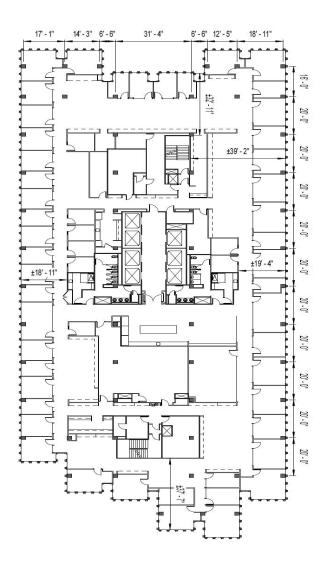

## **Available Space**

Three Embarcadero Center Suite 2500 26,245 SF

- Excellent views
- Fifty five private offices
- Two conference rooms
- · Open area
- Break rooms
- Copy/work rooms
- IT/storage rooms
- Available January 2025