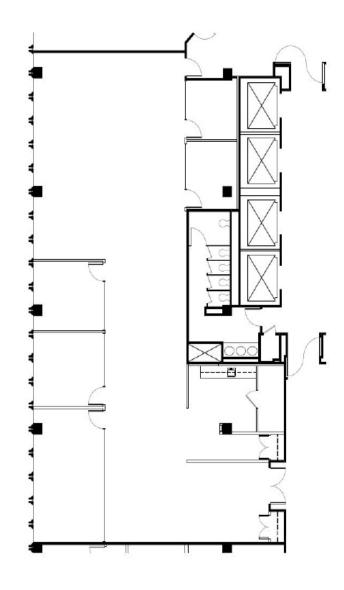

## **Available Space**

Three Embarcadero Center Suite 2330 4,218 SF

- · Nice city outlooks
- · Four private offices
- Open area
- Large conference room
- Open break room
- IT/Storage room
- Double door-entry
- Available January 2024