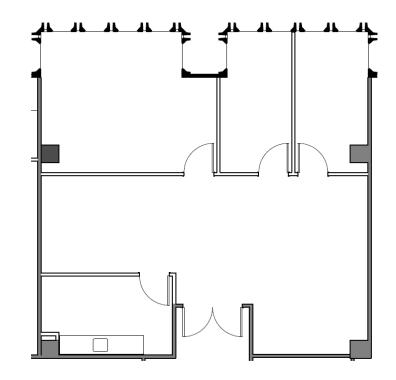

## **Available Space**

Three Embarcadero Center Suite 1680 1,379 SF

- Nice city outlooks
- Two private window-line offices
- Conference room
- Kitchen
- Double door-entry
- Available Now