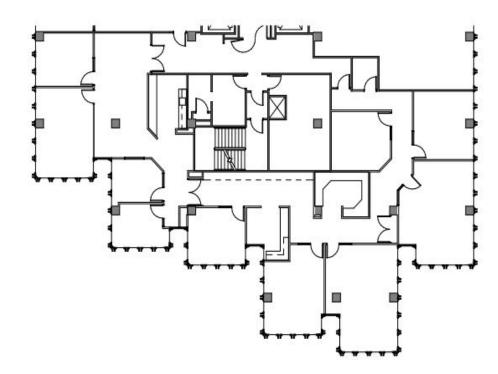

## **Available Space**

Three Embarcadero Center Suite 1650 5,661 SF

- Good views
- Six private offices
- Multiple conference rooms
- Break room
- · Open area
- Work/copy room
- Double door-entry
- IT/storage room
- · Available Now