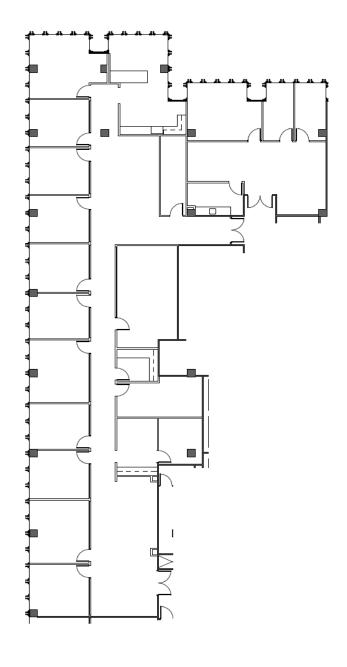

## **Available Space**

Three Embarcadero Center Suite 1610/1680 8,438 SF

- Nice city outlooks
- Thirteen private window-line offices
- Conference rooms
- Multiple workrooms
- Kitchen
- · Break rooms
- IT/storage room
- Double door-entry
- Available Now