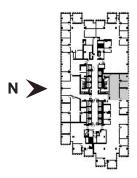

## **Available Space**

Three Embarcadero Center Suite 1440 1,840 SF

- · Nice views
- Two window-line private offices
- One conference room
- IT room
- Available now

For More Information, Contact:

Rod Diehl Senior Vice President, Leasing 415.772.0763 rdiehl@bxp.com Christine Yuen Vice President, Leasing 415.772.0764 cyuen@bxp.com Gail Lada Leasing Manager 415.772.0766 glada@bxp.com Kimberly Wong Leasing Representative 415.772.0765 kwong@bxp.com