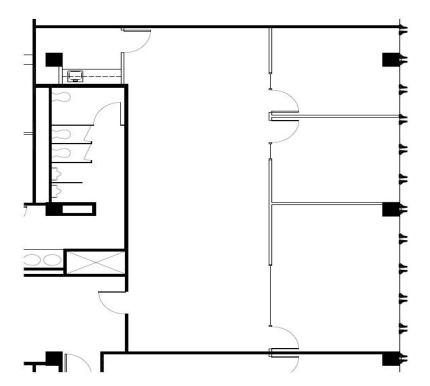

## **Available Space**

Three Embarcadero Center Suite 1440 1,840 SF

- · Nice views
- Two window-line private offices
- One conference room
- IT room
- Available now

For More Information, Contact:

Rod Diehl Senior Vice President, Leasing 415.772.0763 rdiehl@bxp.com Christine Yuen Vice President, Leasing 415.772.0764 cyuen@bxp.com Gail Lada Leasing Manager 415.772.0766 glada@bxp.com Kimberly Wong Leasing Representative 415.772.0765 kwong@bxp.com