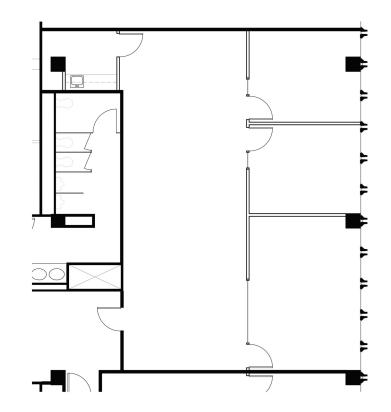

## Available Space

Three Embarcadero Center Suite 1440 1,840 SF

- Nice Views
- Two window-line, private offices
- One conference room
- IT room
- Available Now

N