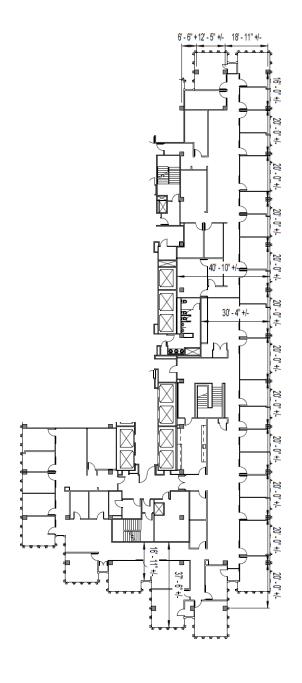

# Suite 1320

FLOOR 13 | 16,282 SF

## **FEATURES:**

- Nice views
- (32) Private offces
- (8) Corner offices
- Break room
- Work/Copy rooms
- Storage/IT rooms
- Interconnecting stairway to Suite 1200
- Can be combined with Suite 1200 for a total of 41,806 SF