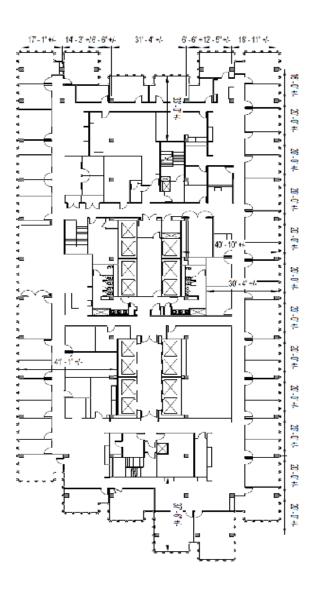

## **Available Space**

Three Embarcadero Center Suite 1000 25,524 SF

- Nice views
- Fifty-three private offices (Thirteen corner offices)
- Break room
- Work/copy rooms
- Storage/IT Rooms
- Interconnecting stairway to Suite 900
- Can be combined with Suite 900 for a total of 51,048 SF
- Available April 2026