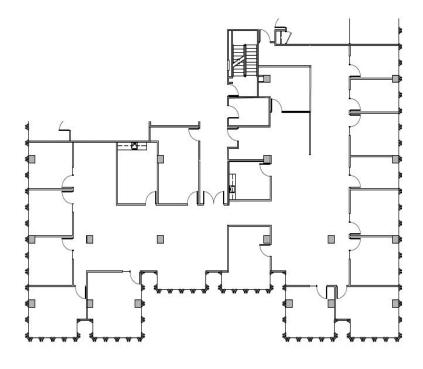

## Available Space

Two Embarcadero Center Suite 410/420 7,534 SF

- Fourteen private window-line offices
- Mutliple conference rooms
- Open area
- Break rooms
- IT/storage rooms
- Available now