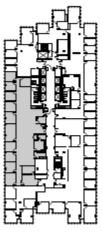

## **Available Space**

Two Embarcadero Center Suite 2350 6,985 SF

- · City views
- · 10 private offices
- Conference room
- Kitchen
- Storage/IT room
- · Work/Copy room
- Double door entry
- Available Now