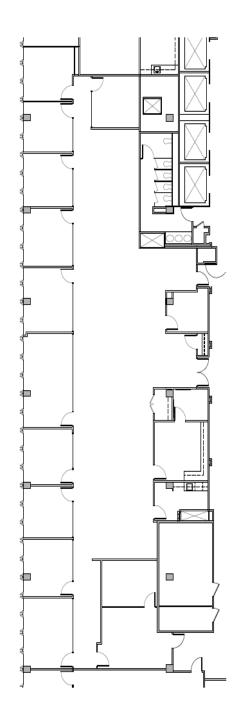

## **Available Space**

Two Embarcadero Center Suite 2350 6,985 SF

- · City views
- · 10 private offices
- Conference room
- Kitchen
- Storage/IT room
- · Work/Copy room
- Double door entry
- Available Now