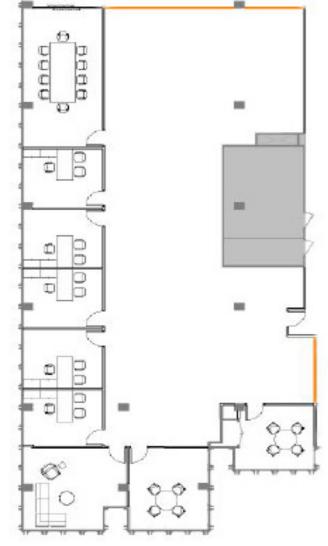

## **Available Space**

Two Embarcadero Center Suite 22B 5,905 SF

- Brand new spec suite in progress
- Excellent Views
- Eight window-line private offices
- Large conference room
- Open area
- Can be combined with 22A & 22C for 17,262 SF
- Available October