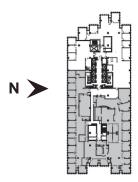

## **Available Space**

Two Embarcadero Center Suite 22B 5,905 SF

- Brand new spec suite in progress
- Excellent Views
- Eight window-line private offices
- Large conference room
- Open area
- Can be combined with 22A & 22C for 17,262 SF
- Available October