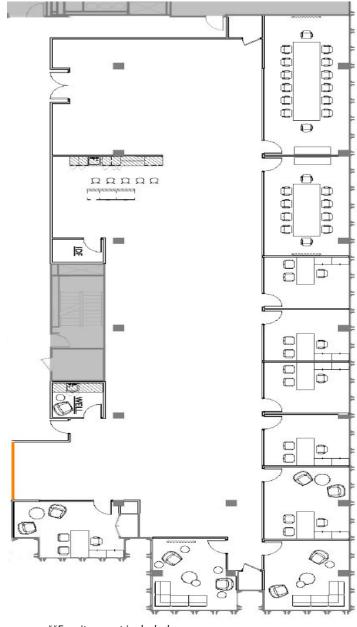

## **Available Space**

Two Embarcadero Center Suite 22A 8,060 SF

- Brand new spec suite in progress
- Excellent Views
- Eight private window-line offices
- Multiple conference rooms
- · Open break room
- Wellness room
- IT/Storage room
- Open area
- Can be combined with suite 22B & 22C for 17,262 SF
- Available October

\*\*Furniture not included

For More Information, Contact:

Christine Yuen Vice President, Leasing 415.772.0764 cyuen@bxp.com Gail Lada Leasing Manager 415.772.0766 glada@bxp.com Kimberly Wong Leasing Representative 415.772.0765 kwong@bxp.com