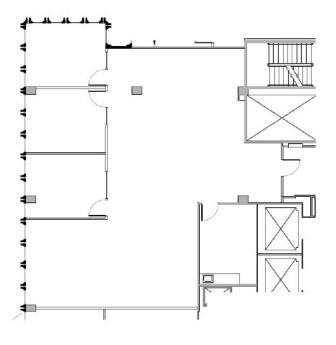

## Available Space

Two Embarcadero Center Suite 2240 2,478 SF

- Nice views
- Three window-line offices
- Open area
- Kitchen
- Available Now