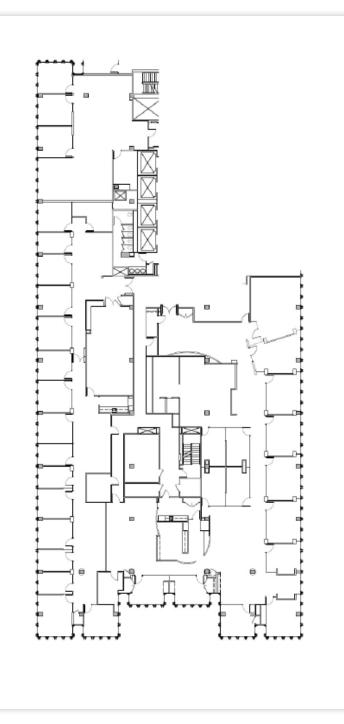

# EMBARCADERO CENTER - Floor Plan

## Available Space

Two Embarcadero Center Suite 2200 19,740 SF

- Nice views
- Office Intensive
- Multiple conference rooms
- Open break area
- Kitchens
- IT/storage room
- Double door entry
- Available Now