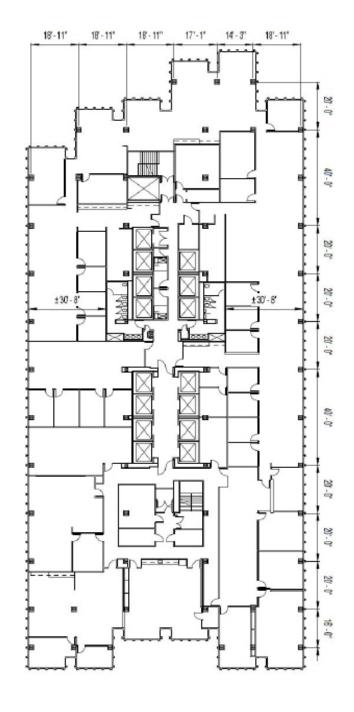

## **Available Space**

Two Embarcadero Center Suite 200 25,956 SF

- Twenty seven private offices
- Two conference rooms
- Open area
- · Break room
- Work/copy rooms
- IT/storage rooms
- Available January 2025