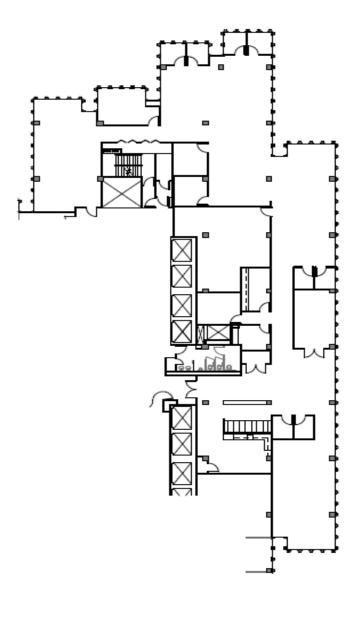

## **Available Space**

One Embarcadero Center Suite 750 9,763 SF

- Three private offices
- Conference room
- Large board room
- Phone/Huddle rooms
- · Open area
- Kitchen
- Work/Copy room
- Double door entry
- Available Now