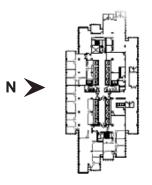

## **Available Space**

One Embarcadero Center Suite 750 9,763 SF

- Three private offices
- Conference room
- Large board room
- Phone/Huddle rooms
- · Open area
- Kitchen
- Work/Copy room
- Double door entry
- Available Now