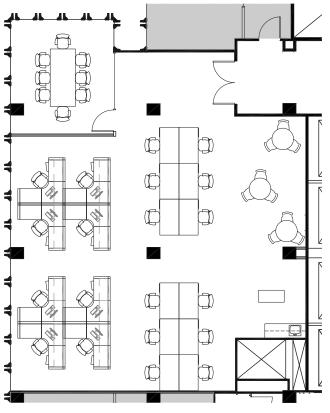

## **Available Space**

One Embarcadero Center Suite 740 2,301 SF

- · New creative open plan spec suite
- Exposed ceiling
- · Open kitchen
- · Open break area
- Conference room
- Available Now

\*Furniture not included.