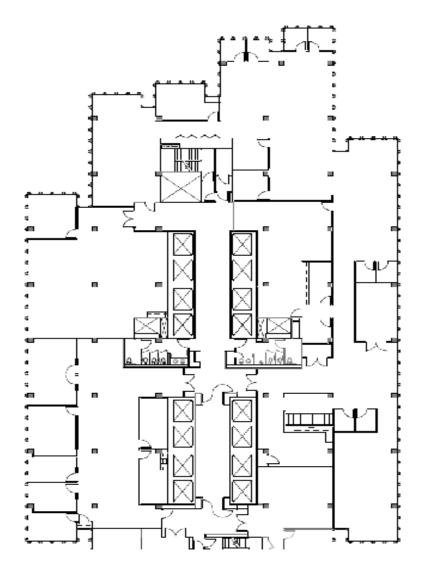

## **Available Space**

One Embarcadero Center Suite 730/740/750 15,559 SF

- Nine private offices (7 corner)
- Multiple conference rooms
- Large board room
- Phone/Huddle rooms
- Open area
- Break rooms
- Kitchen
- Work/Copy room
- Double door entry
- Available Now