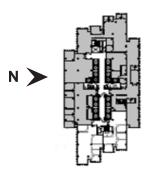

## **Available Space**

One Embarcadero Center Suite 730/740/750 15,559 SF

- Nine private offices (7 corner)
- Multiple conference rooms
- Large board room
- Phone/Huddle rooms
- Open area
- Break rooms
- Kitchen
- Work/Copy room
- Double door entry
- Available Now