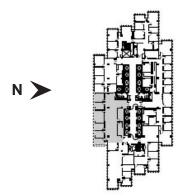

## **Available Space**

One Embarcadero Center Suite 730 3,495 SF

- Five window-line offices
- Open area
- · Conference room
- Kitchen
- Workroom
- Available Now

For More Information, Contact:

Rod Diehl Senior Vice President, Leasing 415.772.0763 rdiehl@bxp.com Christine Yuen Vice President, Leasing 415.772.0764 cyuen@bxp.com Gail Lada Leasing Manager 415.772.0766 glada@bxp.com Kimberly Wong Leasing Representative 415.772.0765 kwong@bxp.com