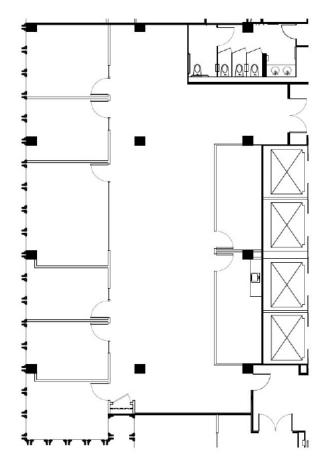

## **Available Space**

One Embarcadero Center Suite 730 3,495 SF

- Five window-line offices
- Open area
- · Conference room
- Kitchen
- Workroom
- Available Now

For More Information, Contact:

Rod Diehl Senior Vice President, Leasing 415.772.0763 rdiehl@bxp.com Christine Yuen Vice President, Leasing 415.772.0764 cyuen@bxp.com Gail Lada Leasing Manager 415.772.0766 glada@bxp.com Kimberly Wong Leasing Representative 415.772.0765 kwong@bxp.com