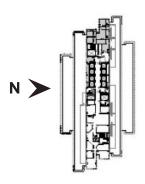

## **Available Space**

One Embarcadero Center Suite 500 20,315 SF

Northside: 10,596 RSF

• 11 private offices

4 conference rooms

Multiple huddle rooms

Wellness room

IT/Storage room

• Break area

Southside: 9,719 RSF

10 private offices

5 conference rooms

Multiple huddle rooms

· Wellness room

IT/Storage room

· Break area