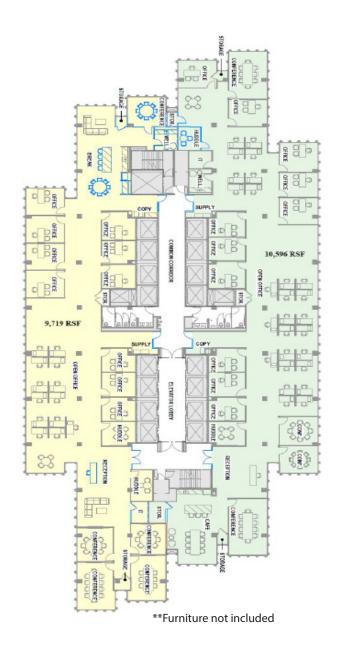

## **Available Space**

One Embarcadero Center Suite 500 20,315 SF

Northside: 10,596 RSF

• 11 private offices

4 conference rooms

Multiple huddle rooms

Wellness room

IT/Storage room

• Break area

Southside: 9,719 RSF

10 private offices

5 conference rooms

Multiple huddle rooms

· Wellness room

IT/Storage room

· Break area