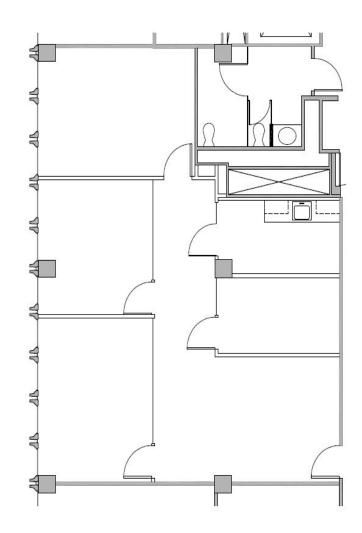

# EMBARCADERO CENTER - Floor Plan

## Available Space

One Embarcadero Center Suite 3840 1,401SF

- Very good views
- Four private offices
- Kitchen
- Available now