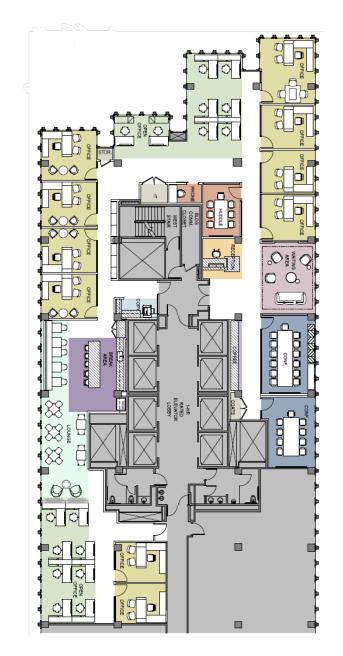

# Suite 3820 FLOOR 38 | 7,721 SF

#### FEATURES:

- Brand new spec suite in progress
- Excellent water views
- (10) Private offices
- (2) Corner offices
- (2) Conference rooms
- Open break room
- Huddle/Phone rooms
- Work/Copy room
- IT/Storage room
- Double door entry