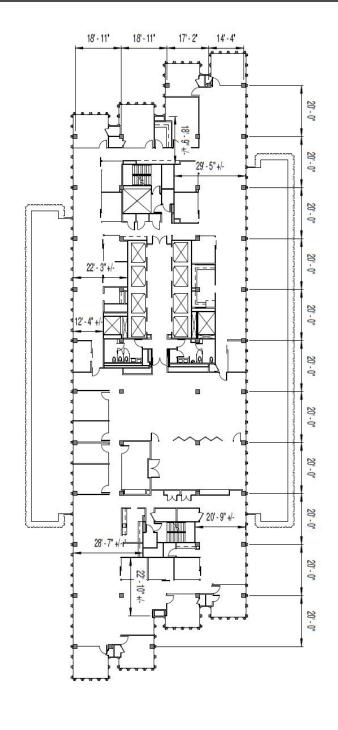

## **Available Space**

One Embarcadero Center Suite 3600 15,433 SF

- Excellent views
- Twenty two private offices
- Four conference rooms
- Open area
- · Break room
- · Work/copy rooms
- IT/storage rooms
- Available June 2025