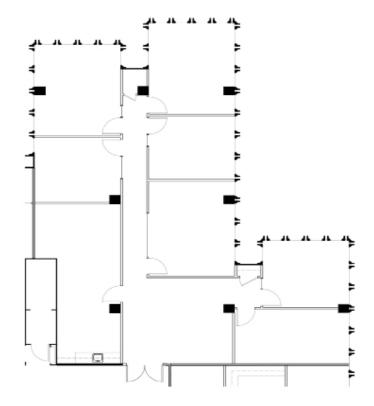

## **Available Space**

One Embarcadero Center Suite 320 2,917 SF

- Six private offices (Three corner)
- Conference room
- · Large break room
- IT/storage room
- Double door entry
- Available Now

For More Information, Contact: