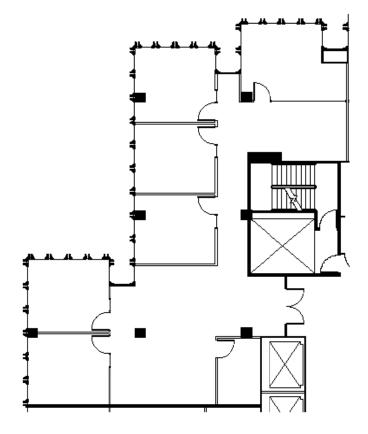

## **Available Space**

One Embarcadero Center Suite 310 2,610 SF

- · New spec improvements added
- Five private window-line offices (Two corner)
- Conference room
- IT/storage room
- · Double door entry
- Available now