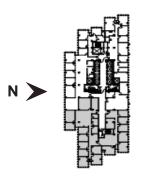

## **Available Space**

One Embarcadero Center Suite 2860 7,150 SF

- · Excellent views
- Sixteen private offices (Five corner)
- Conference rooms
- Open area
- Kitchen
- Workroom/Copy room
- IT/Storage room
- Available Now