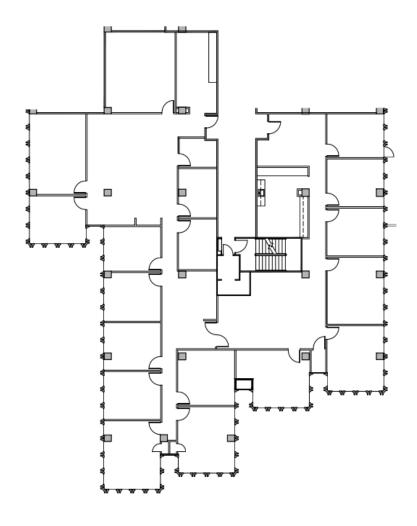

## **Available Space**

One Embarcadero Center Suite 2860 7,150 SF

- · Excellent views
- Sixteen private offices (Five corner)
- Conference rooms
- Open area
- Kitchen
- Workroom/Copy room
- IT/Storage room
- Available Now