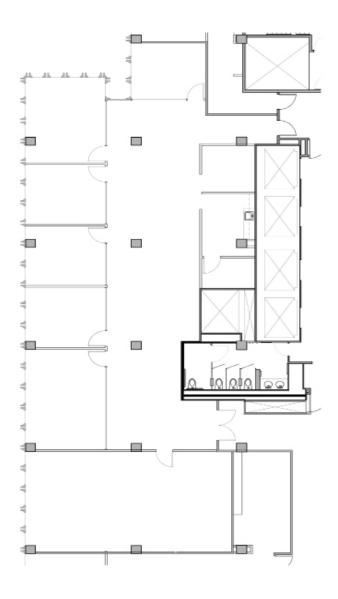

## **Available Space**

One Embarcadero Center Suite 2840 4,460 SF

- Five window-line, private offices (one corner)
- Two conference rooms
- Break room
- Work room
- IT/storage room
- Double door entry
- Available Now