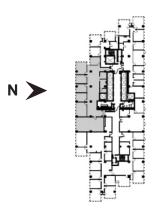

## **Available Space**

One Embarcadero Center Suite 2840 4,460 SF

- Five window-line, private offices (one corner)
- Two conference rooms
- Break room
- Work room
- IT/storage room
- Double door entry
- Available Now