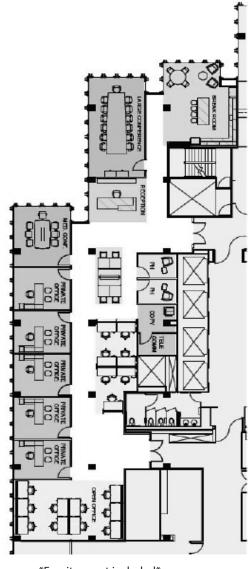

## **Available Space**

One Embarcadero Center Suite 2820 5,775 SF

- Spec suite in progress
- Nice city outlooks
- Five window-line offices
- Two conference rooms
- Multiple phone rooms
- Open break room
- Open area
- Available now

\*Furniture not included\*

For More Information, Contact:

Rod Diehl Senior Vice President, Leasing 415.772.0763 rdiehl@bxp.com

Christine Yuen Vice President, Leasing 415.772.0764 cyuen@bxp.com

Gail Lada Leasing Manager 415.772.0766 glada@bxp.com