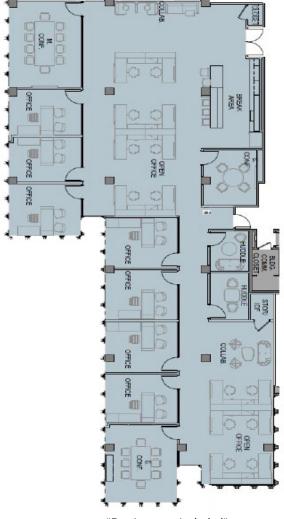

## **Available Space**

One Embarcadero Center Suite 2530 5,372 SF

- · Nice views
- Seven window-line offices
- Multiple conference rooms
- Multiple huddle rooms
- Open break room
- · Open area
- IT/Storage room
- Available now

\*Furniture not included\*

For More Information, Contact:

Christine Yuen Senior Vice President, Leasing 415.772.0764 cyuen@bxp.com Gail Lada Leasing Manager 415.772.0766 glada@bxp.com Kimberly Wong Leasing Representative 415.772.0765 kwong@bxp.com