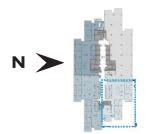

## **Available Space**

One Embarcadero Center Suite 2520 3,899 SF

- Nice views
- Four window-line offices
- Two conference rooms
- · Multiple huddle rooms
- Break room
- · Open area
- IT/Storage room
- · Available now