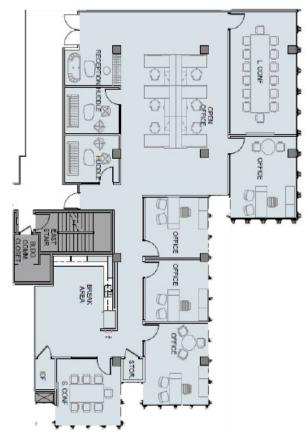

## **Available Space**

One Embarcadero Center Suite 2520 3,899 SF

- Nice views
- Four window-line offices
- Two conference rooms
- · Multiple huddle rooms
- Break room
- · Open area
- IT/Storage room
- · Available now

\*Furniture not included\*

For More Information, Contact:

Christine Yuen Senior Vice President, Leasing 415.772.0764 cyuen@bxp.com Gail Lada Leasing Manager 415.772.0766 glada@bxp.com Kimberly Wong Leasing Representative 415.772.0765 kwong@bxp.com