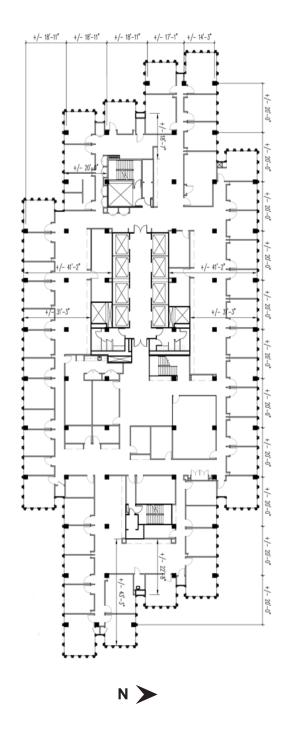

# **Available Space**

One Embarcadero Center Suite 2500 20,933 SF

- · Excellent views
- Forty-nine private offices (Twelve corner offices)
- Multiple conference rooms
- Multiple break rooms
- Kitchen
- Internal stairway
- Storage/IT Room
- Can be combined with the 26th and 27th floor for 62,750 RSF
- Available June 2022

#### **Available Space**

One Embarcadero Center Suite 2600 20,939 SF

- · Excellent views
- Thirty-nine private offices
- Multiple conference rooms
- Large break room
- Kitchen
- Work room
- Interconnecting stairway
- Storage/IT room
- Can be combined with the 25th and 27th floor for 62,750 RSF
- Available June 2022