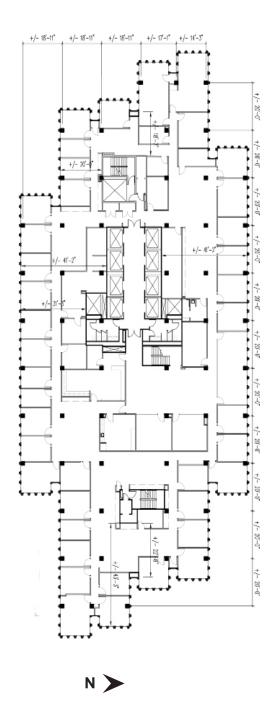

### **Available Space**

One Embarcadero Center Suite 2700 20,878 SF

- Excellent views
- Office intensive
- Conference rooms
- Multiple break rooms
- Kitchen
- Double door-entry
- Storage/IT room
- Can be combined with the 25th and 26th floor for 62,750 RSF
- Available Now