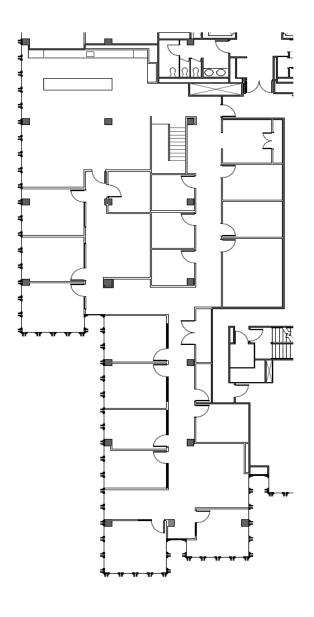

## **Available Space**

One Embarcadero Center Suite 2340 6,668 SF

- Good views
- Fifteen private offices (3 corner)
- · Open kitchen
- · Work/copy room
- IT/storage room
- Interconnecting stairway
- Can be combined with suite 2200 for 11,779 SF
- Available now