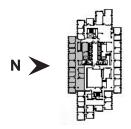

## **Available Space**

One Embarcadero Center Suite 2210 5,089 SF

- · Good views
- Private office intensive
- Multiple conference rooms
- Open area
- Breakroom/Workroom
- IT/Storage room
- Can be combined with suite 2340 for 11,779 SF
- Available now