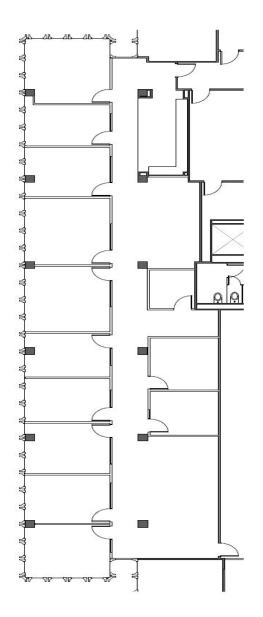

## **Available Space**

One Embarcadero Center Suite 2210 5,089 SF

- · Good views
- Private office intensive
- Multiple conference rooms
- Open area
- Breakroom/Workroom
- IT/Storage room
- Can be combined with suite 2340 for 11,779 SF
- Available now