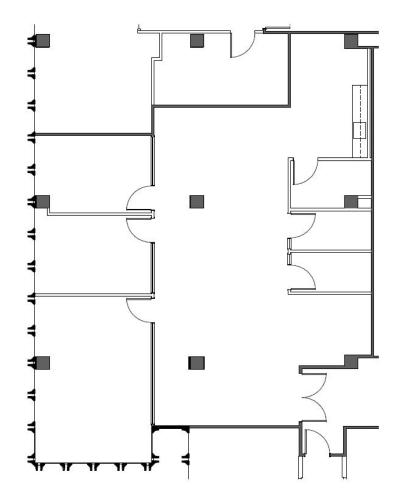

# EMBARCADERO CENTER - Floor Plan

## **Available Space**

One Embarcadero Center Suite 2060 2,224 SF

- Two private window-line offices
- Conference room
- Phone/Huddle rooms
- Break room
- Open area
- IT/Storage room
- Double door entry
- Available Now